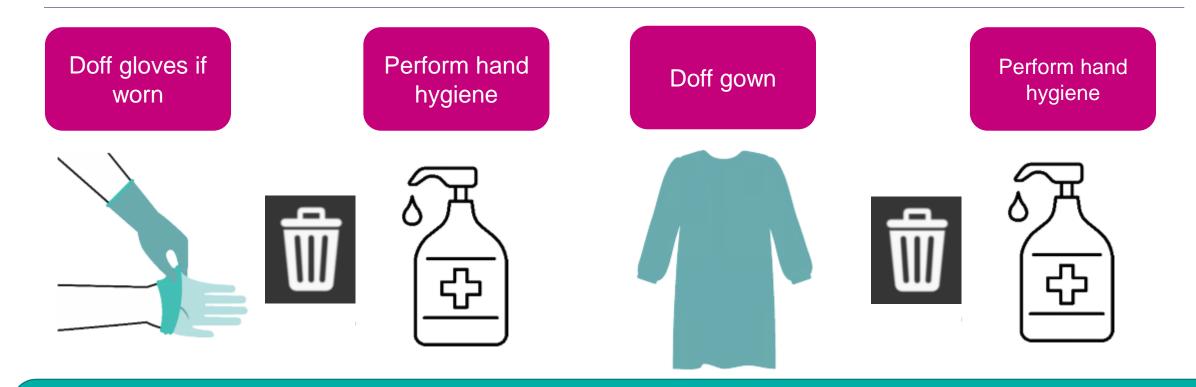

#### **AFTER** providing care for a COVID-19 positive resident

Masks and eye protection can be worn for up to 4 hours and should be donned, or changed, at:

- the beginning of the shift
- after breaks
- if contaminated or soiled