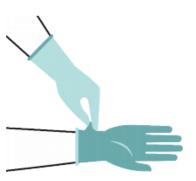

#### **BEFORE** providing care for a COVID-19 positive resident

Perform hand hygiene

Don gown

Perform hand hygiene

Don gloves for contact with blood and body fluids

Masks and eye protection can be worn for up to 4 hours and should be donned, or changed, at: