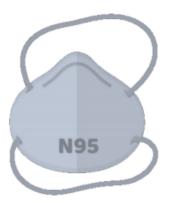

## **Donning** mask and eye protection – **COVID-19**

Perform hand hygiene

Don P2/ N95 mask Perform fit check

Don eye protection

Masks and eye protection MUST be worn by staff everywhere in this facility. Don

- the beginning of the shift
- after breaks
- if contaminated or soiled

Masks can be worn for up to 4 hours\* and should **NEVER** be removed in a residential area