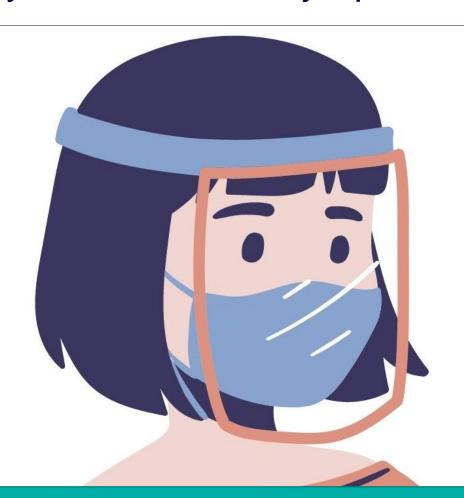

# Wear your mask and eye protection

Masks and eye protection MUST be worn by staff everywhere in this facility Masks can be worn for up to 4 hours\*

### Wear your mask and eye protection

Masks and eye protection MUST be worn by staff everywhere in this facility

Masks can be worn for up to 4 hours\*